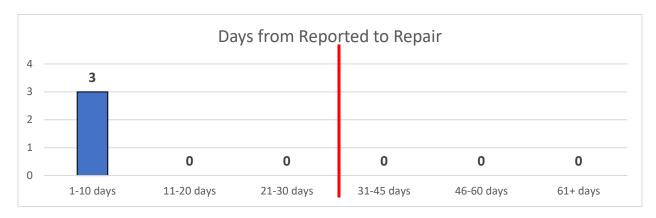

While the ticketing system for tracking deficient cameras was recently implemented, the dashboard feature is still in the works. Three vehicles with an MVR required repairs in this past period, which were done within one to ten days.