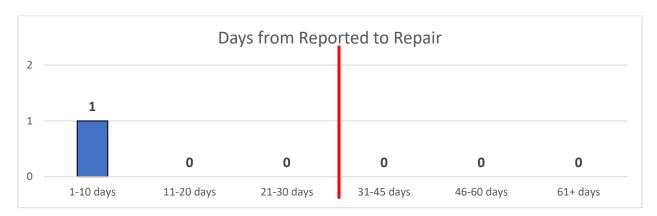

While the ticketing system for tracking deficient cameras was recently implemented, the dashboard feature is still in the works. One vehicle with an MVR required repairs in this past period, and the repairs were done within one to ten days.