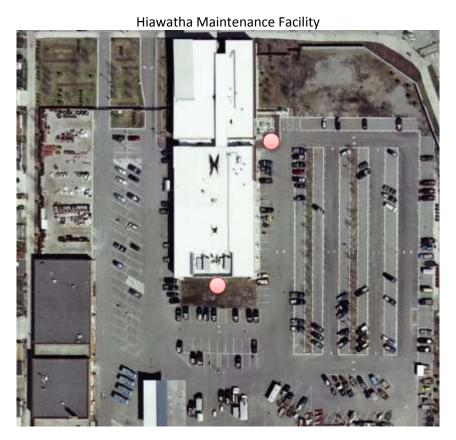

#### **SERVICE FACILITIES**

Designated Smoking Area

Currie Maintenance Facility

**Royalston Maintenance Facility** 

Traffic Maintenance Facility

NE Equipment & Street