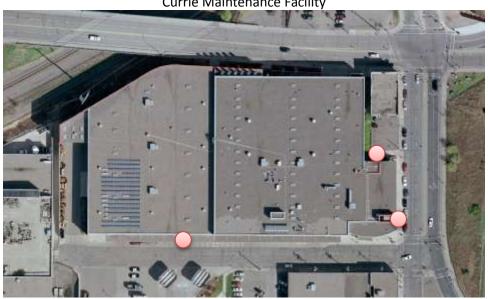

#### **SERVICE FACILITIES**

Designated Smoking Area

Currie Maintenance Facility

**Royalston Maintenance Facility** 

Traffic Maintenance Facility

NE Equipment & Street