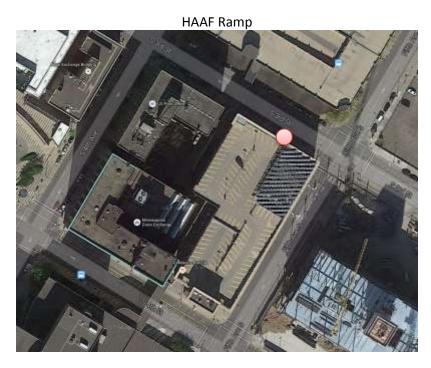

# **CITY OF MINNEAPOLIS** APPROVED DESIGNATED SMOKING AREAS

05.08.2015

The following locations have been APPROVED for Designated Smoking Areas at noted City of Minneapolis facilities:

#### **FIRE FACILITIES**























Fire Station 14



Fire Station 15



















Fire Station 27



Fire Station 28





## **POLICE FACILITIES**







Police Precinct 3



Police Precinct 4



Police Precinct 5











## **OFFICE FACILITIES**







#### **OTHER FACILITIES**



Designated Smoking Area



### WATER FACILITIES



Fridley Softening Plant











Fridley Filter Plant



Fridley Dewatering Facility







## RAMP FACILITIES







#### **SERVICE FACILITIES**



Designated Smoking Area

Currie Maintenance Facility



**Royalston Maintenance Facility** 



Traffic Maintenance Facility



NE Equipment & Street