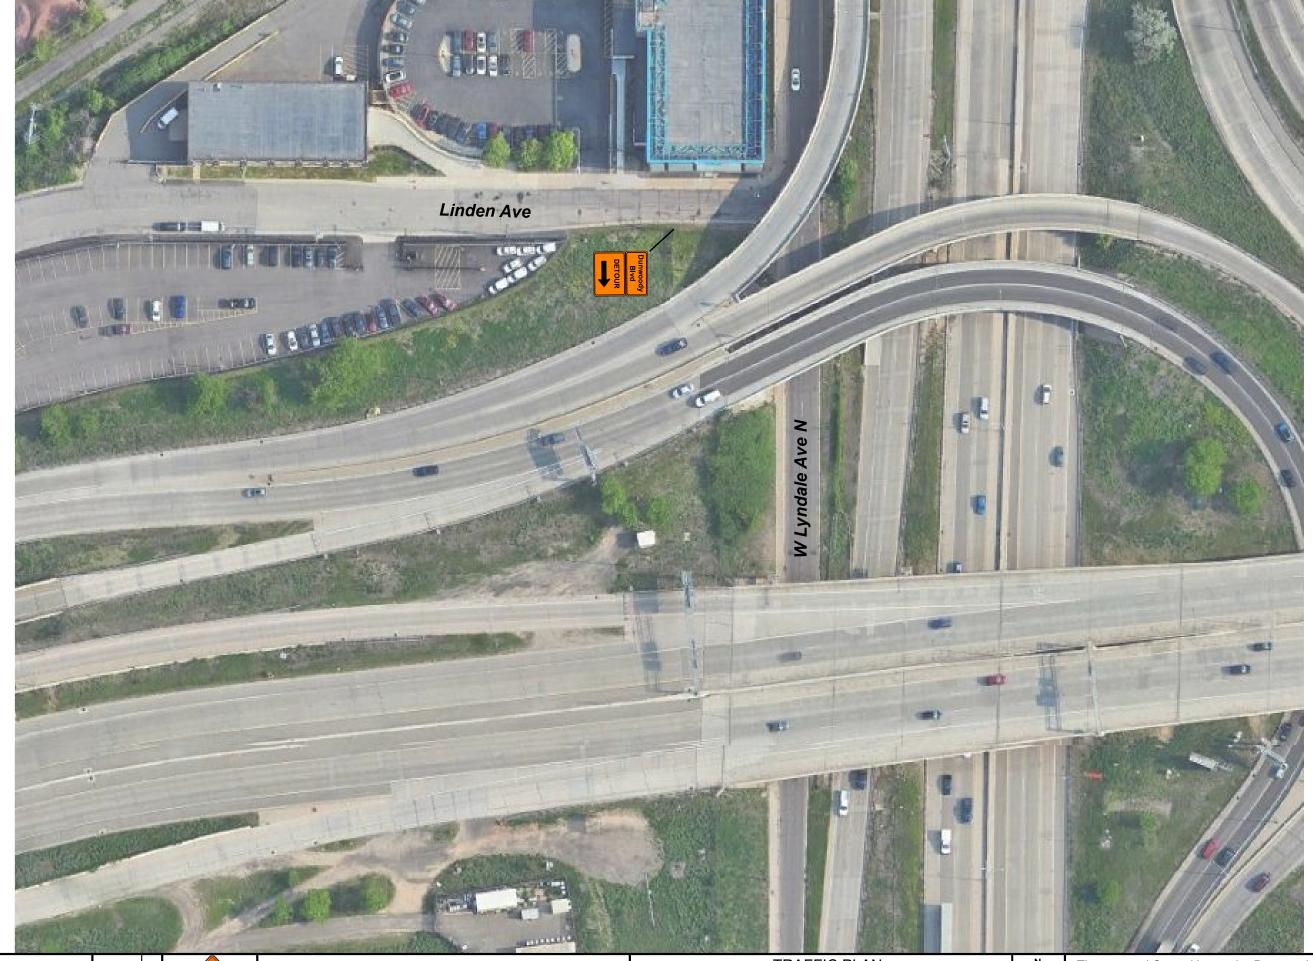

| Disclaimer- This is a proposed traffic device layout.                                 |
|---------------------------------------------------------------------------------------|
| It has not been approved by a Professional Engineer and must be approved and accepted |
| by the Road Authority. Safety Signs LLC does not assume any legal liability.          |
|                                                                                       |

| TRAFFIC PLAN                |  |
|-----------------------------|--|
| Northside work- 394 to 12th |  |





EV DATE BY APP COMMENT DESIGNED BY:
7/23/2024 JS DRAWN BY:
CHECKED BY:



Disclaimer- This is a proposed traffic device layout. It has not been approved by a Professional Engineer and must be approved and accepted by the Road Authority. Safety Signs LLC does not assume any legal liability. TRAFFIC PLAN

Northside work- 394 to 12th



Thomas and Sons- Hennepin- Dunwoody Bikeway- Minneapolis SHEET NO. 3 of 3 SHEETS