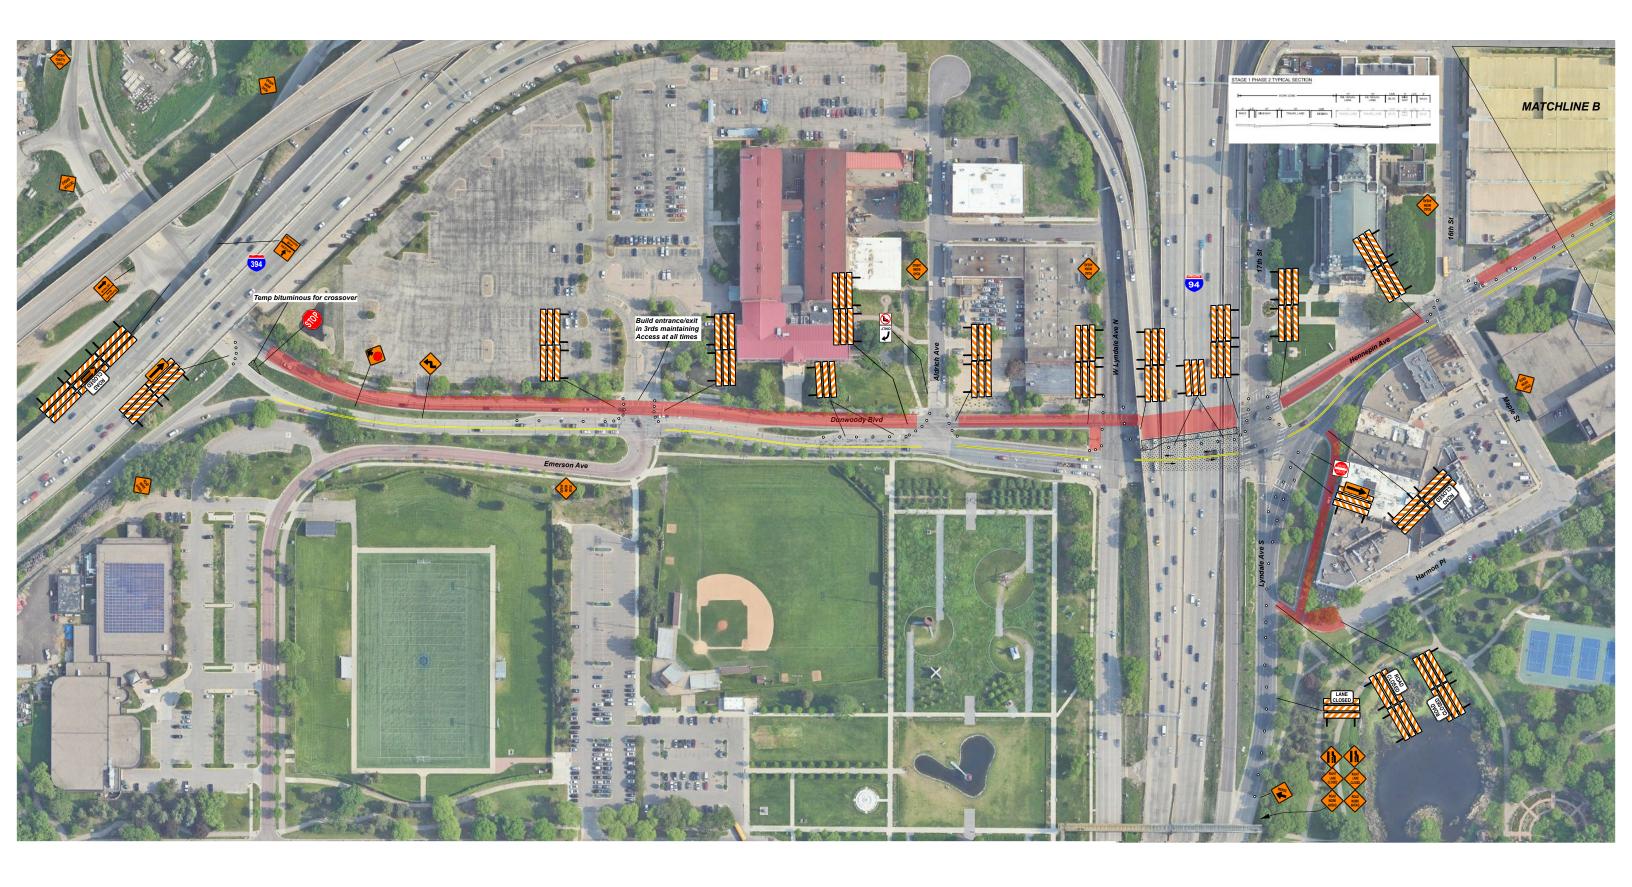

| Disclaimer- This is a proposed traffic device layout.                                 |
|---------------------------------------------------------------------------------------|
| It has not been approved by a Professional Engineer and must be approved and accepted |
| by the Road Authority. Safety Signs LLC does not assume any legal liability.          |
|                                                                                       |

| TRAFFIC PLAN                |  |
|-----------------------------|--|
| Northside work- 394 to 12th |  |

EV DATE BY APP COMMENT DESIGNED BY:
7/23/2024 JS DRAWN BY:
CHECKED BY:

Disclaimer- This is a proposed traffic device layout. It has not been approved by a Professional Engineer and must be approved and accepted by the Road Authority. Safety Signs LLC does not assume any legal liability. TRAFFIC PLAN

Northside work- 394 to 12th

Thomas and Sons- Hennepin- Dunwoody Bikeway- Minneapolis SHEET NO. 3 of 3 SHEETS