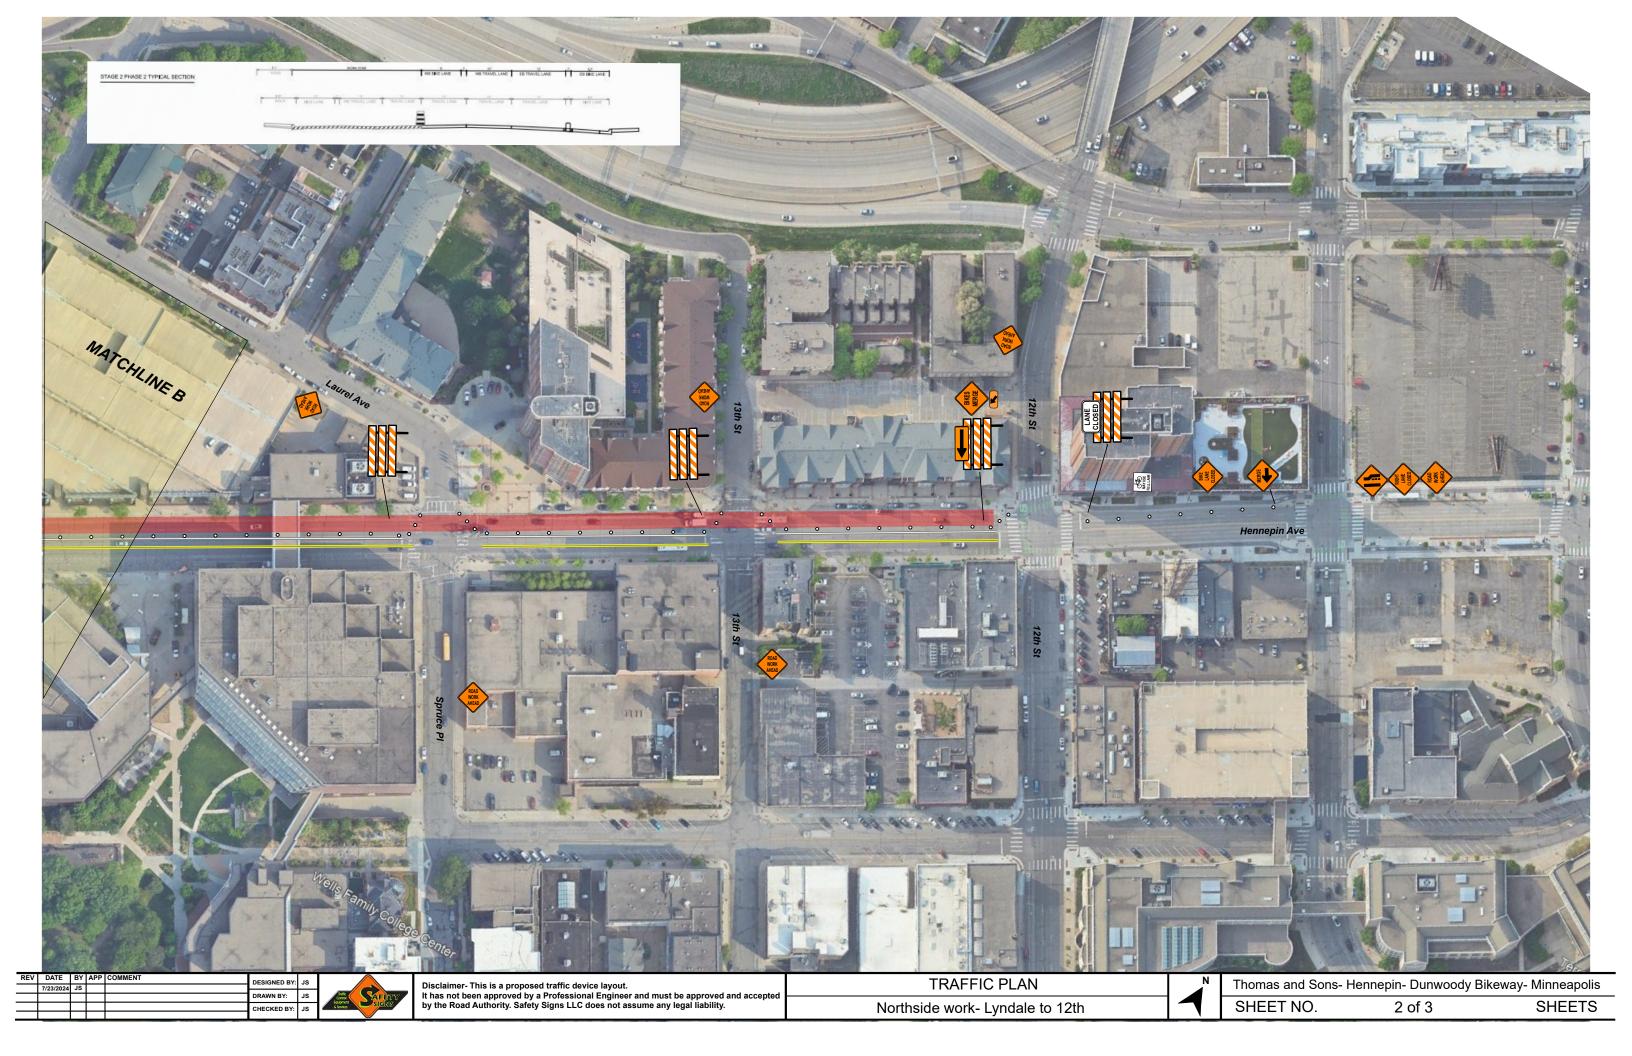

| Disclaimer- This is a proposed traffic device layout.                                 |
|---------------------------------------------------------------------------------------|
| It has not been approved by a Professional Engineer and must be approved and accepted |
| by the Road Authority. Safety Signs LLC does not assume any legal liability.          |
|                                                                                       |

| TRAFFIC PLAN                |  |
|-----------------------------|--|
| Northside work- 394 to 12th |  |





EV DATE BY APP COMMENT DESIGNED BY:
7/23/2024 JS DRAWN BY:
CHECKED BY:



Disclaimer- This is a proposed traffic device layout. It has not been approved by a Professional Engineer and must be approved and accepted by the Road Authority. Safety Signs LLC does not assume any legal liability. TRAFFIC PLAN

Northside work- 394 to 12th



Thomas and Sons- Hennepin- Dunwoody Bikeway- Minneapolis SHEET NO. 3 of 3 SHEETS