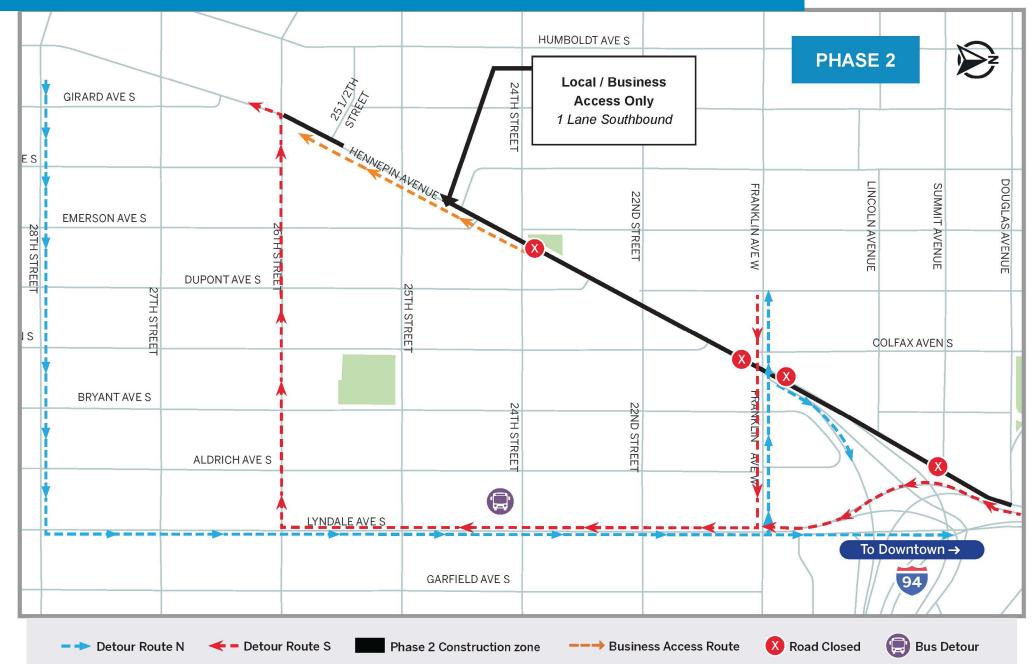

(W Lake St. to Douglas Ave.)

**Detour Routes** April 6 - 12, 2025

(W Lake St. to Douglas Ave.)

Business Parking / Access April 6 - 12, 2025

(W Lake St. to Douglas Ave.)

Business Parking / Access April 6 - 12, 2025