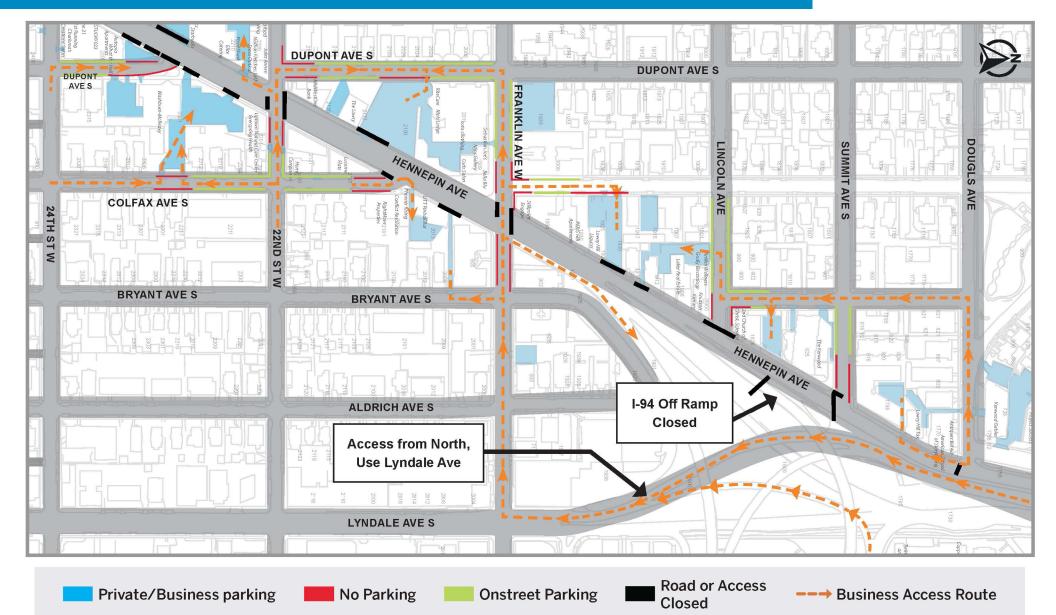

(W 26th St. to Douglas Ave)

### 26th St to Douglas Ave

Roadway construction has begun. This work includes removals, sawcutting, grading, storm sewer work and water service replacement- Henepin is closed from 24th to 26th and cross streets are reduced to one lane.
Temp lighting is being installed as existing lighting and signals are being removed.

### 26th St to Douglas Ave

- Roadway & Utility work using heavy equipment will increase noise, vibration, and dust in work areas and sidewalks.
- Cross streets will at times be reduced to 1-lane or closed to traffic.
- Parking lanes will be closed at certain locations on side locations.
- Business access will remain open during the construction.
  Pedestrian detours will be set up as needed. Greater impacts can be expected at intersections where work is occurring.
- Traffic Delays in the area, closures, and detours.

(W Lake St. to Douglas Ave.)

**Detour Routes** April 6 - 12, 2025

(W Lake St. to Douglas Ave.)

Business Parking / Access April 6 - 12, 2025

(W Lake St. to Douglas Ave.)

Business Parking / Access April 6 - 12, 2025