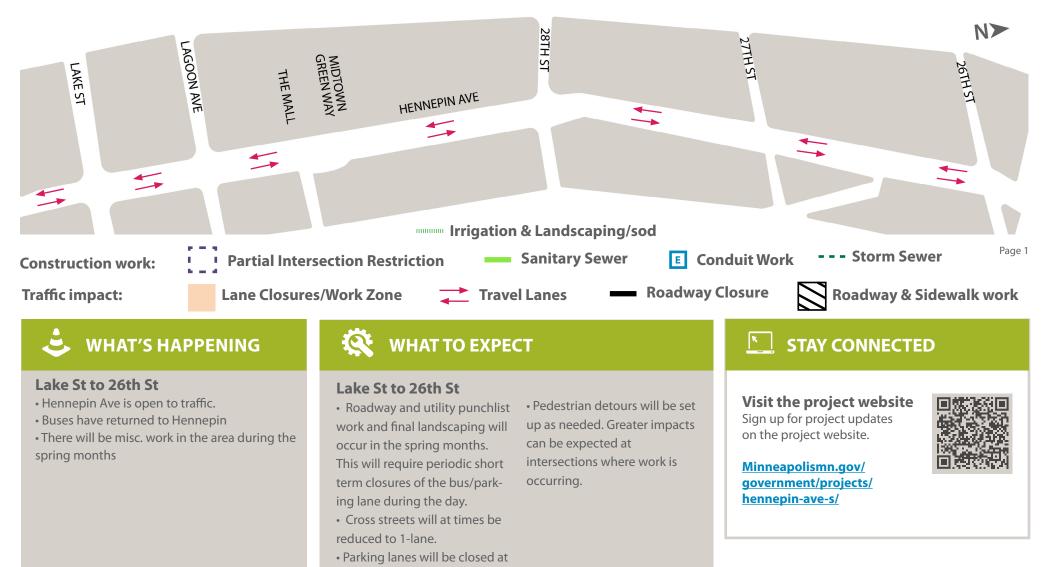

(W Lake St. to 26th St)

certain locations on side streets.

Business access will remain

open during the construction.

**CONTACT US** Adam Hayow, Project Engineer - Public Works S 612-673-2172 @adam.hayow@minneapolismn.gov