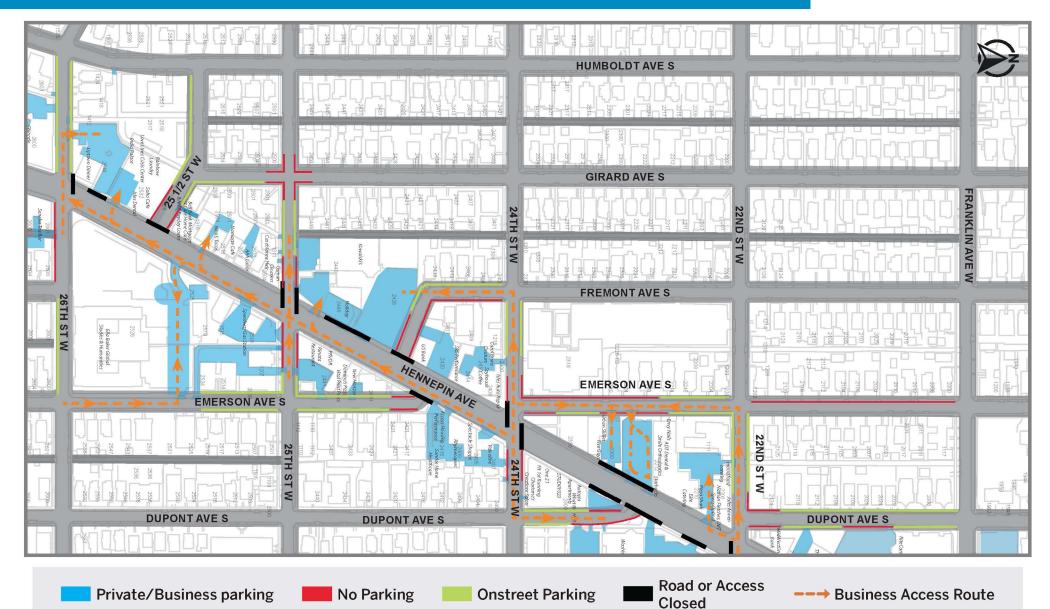

(W Lake St. to Douglas Ave.)

**Detour Routes** April 6 - 12, 2025

(W Lake St. to Douglas Ave.)

Business Parking / Access April 6 - 12, 2025

(W Lake St. to Douglas Ave.)

Business Parking / Access April 6 - 12, 2025