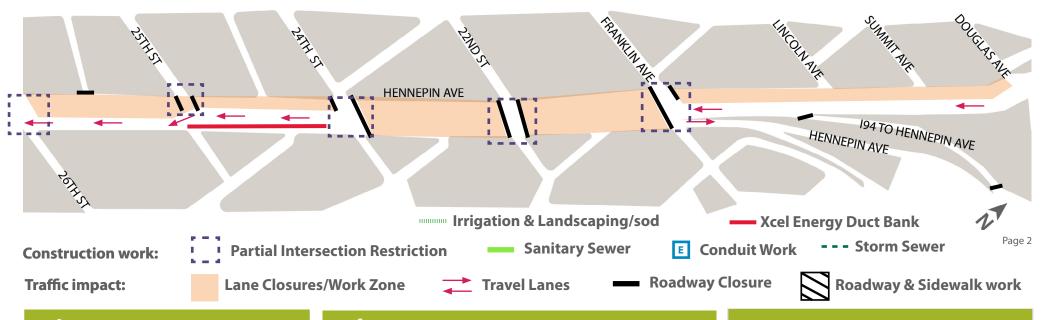

### 26th St to Douglas Ave

Roadway construction has begun. This work includes removals, sawcutting, grading, storm sewer work and water service replacement- Henepin is closed from 24th to 26th and cross streets are reduced to one lane.
Temp lighting is being installed as existing lighting and signals are being removed.

• Xcel Energy work will continue until early April between 26th and 24th St.

### 26th St to Douglas Ave

- Roadway & Utility work using heavy equipment will increase noise, vibration, and dust in work areas and sidewalks.
- Cross streets will at times be reduced to 1-lane or closed to traffic.
- Parking lanes will be closed at certain locations on side locations.
- Business access will remain open during the construction.
  Pedestrian detours will be set up as needed. Greater impacts can be expected at intersections where work is occurring.
- Traffic Delays in the area, closures, and detours.