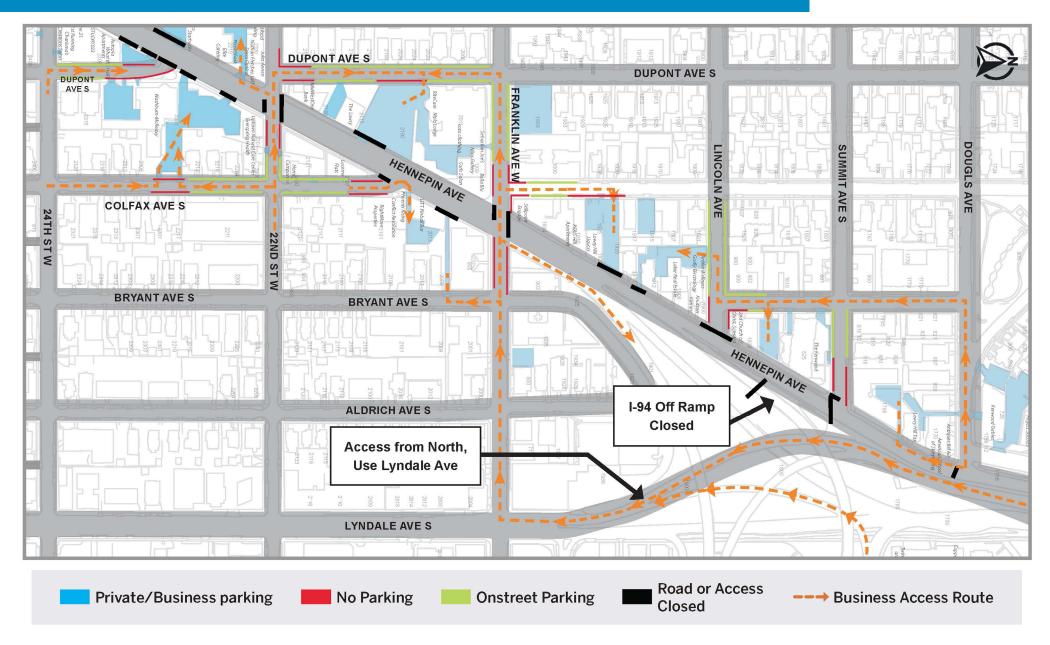

#### 26th St to Douglas Ave

- Roadway construction has begun. This work includes removals, sawcutting, grading, storm sewer work and water service replacement- Henepin is closed from 24th to 26th and cross streets are reduced to one lane.
- Temp lighting is being installed as existing lighting and signals are being removed.
- Hennepin will close from Franklin to Douglas starting Friday April 25th

#### 26th St to Douglas Ave

- · Roadway & Utility work using heavy equipment will increase noise, vibration, and dust in work areas and sidewalks.
- Cross streets will at times be reduced to 1-lane or closed to traffic.
- Parking lanes will be closed at certain locations on side locations.

- Business access will remain open during the construction.
- Pedestrian detours will be set up as needed. Greater impacts can be expected at intersections where work is occurring.
- Traffic Delays in the area, closures, and detours.

**Detour Routes**April 27 - May 3, 2025

**Business Parking / Access** April 27 - May 3, 2025

Business Parking / Access April 27 - May 3, 2025