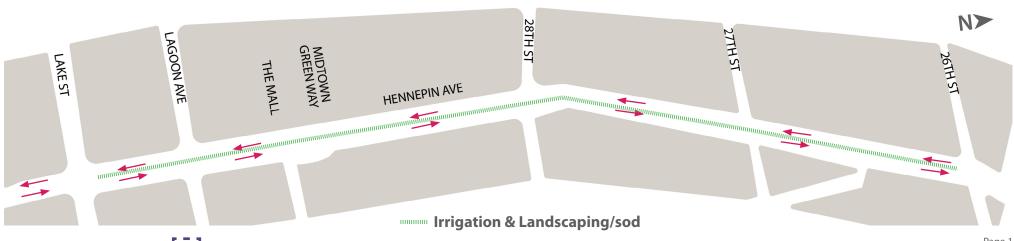

**Construction & Traffic Impact Update** April 27 - May 3, 2025

(W Lake St. to 26th St)

**Construction work:** 

**Partial Intersection Restriction** 

- - Storm Sewer

**Traffic impact:** 

**Travel Lanes** 

#### Lake St to 26th St

- Hennepin Ave is open to traffic.
- Buses have returned to Hennepin
- There will be misc. work in the area during the spring months
- Planter rail installation will continue on Phase 1 around all planter boxes.
- Irrigation start up will begin followed by remaining landscaping and plantings/sod

#### Lake St to 26th St

- Roadway and utility punchlist work and final landscaping will occur in the spring months. This will require periodic short term closures of the bus/parking lane during the day.
- Cross streets will at times be reduced to 1-lane.
- Parking lanes will be closed at certain locations on side streets.
- Business access will remain open during the construction.

• Pedestrian detours will be set up as needed. Greater impacts can be expected at intersections where work is occurring.