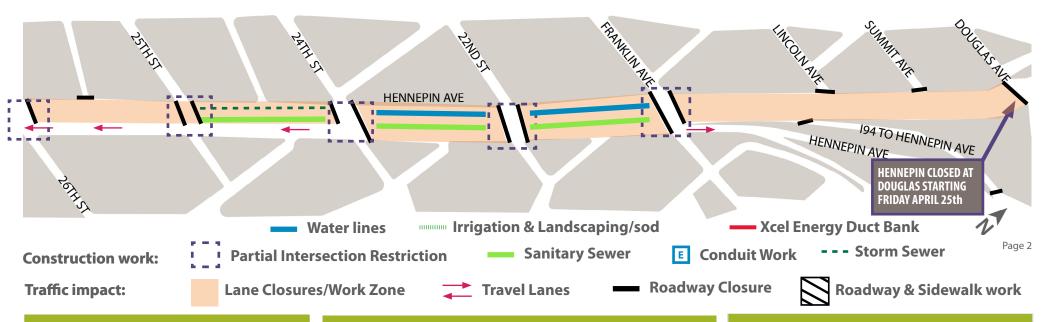

#### **CONTACT US**

Adam Hayow, Project Engineer - Public Works

**Construction & Traffic Impact Update** April 27 - May 3, 2025

(W 26th St. to Douglas Ave)

#### WHAT'S HAPPENING

#### 26th St to Douglas Ave

- Roadway construction has begun. This work includes removals, sawcutting, grading, storm sewer work and water service replacement- Henepin is closed from 24th to 26th and cross streets are reduced to one lane.
- Temp lighting is being installed as existing lighting and signals are being removed.
- Hennepin will close from Franklin to Douglas starting Friday April 25th

#### **WHAT TO EXPECT**

#### 26th St to Douglas Ave

- · Roadway & Utility work using heavy equipment will increase noise, vibration, and dust in work areas and sidewalks.
- Cross streets will at times be reduced to 1-lane or closed to traffic.
- Parking lanes will be closed at certain locations on side locations.

- Business access will remain open during the construction.
- Pedestrian detours will be set up as needed. Greater impacts can be expected at intersections where work is occurring.
- Traffic Delays in the area, closures, and detours.