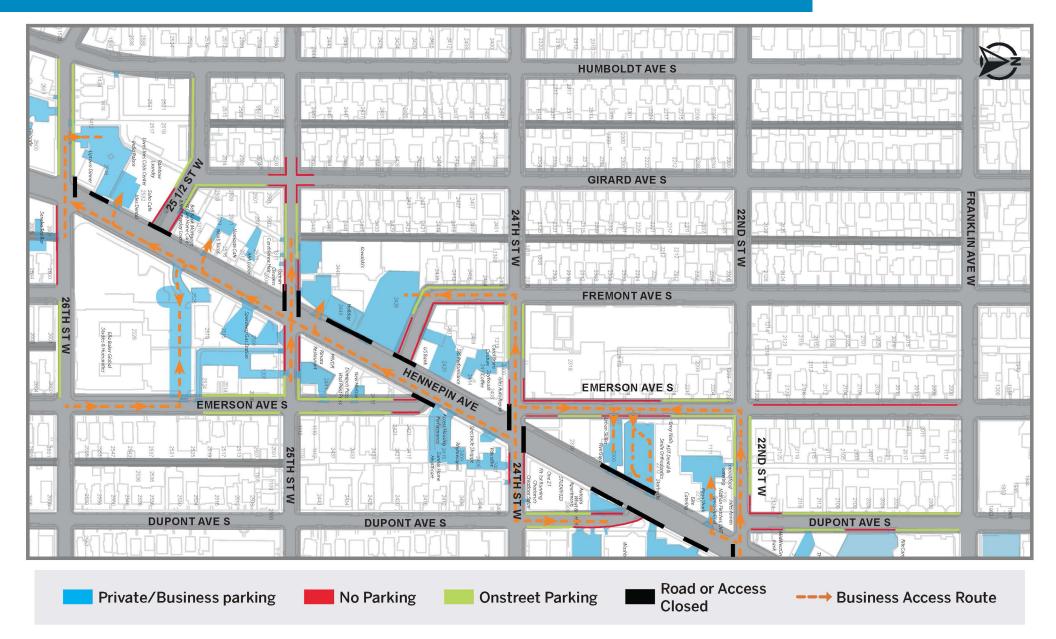

**Detour Routes**April 27 - May 3, 2025

**Business Parking / Access** April 27 - May 3, 2025

Business Parking / Access April 27 - May 3, 2025