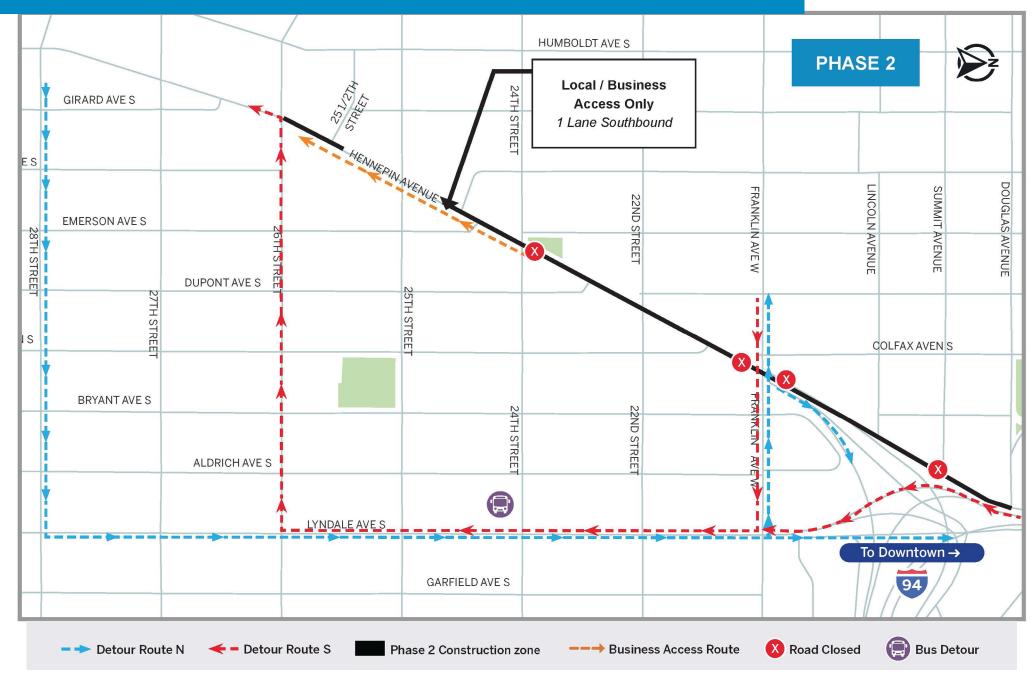

**Detour Routes**April 27 - May 3, 2025

**Business Parking / Access** April 27 - May 3, 2025

Business Parking / Access April 27 - May 3, 2025