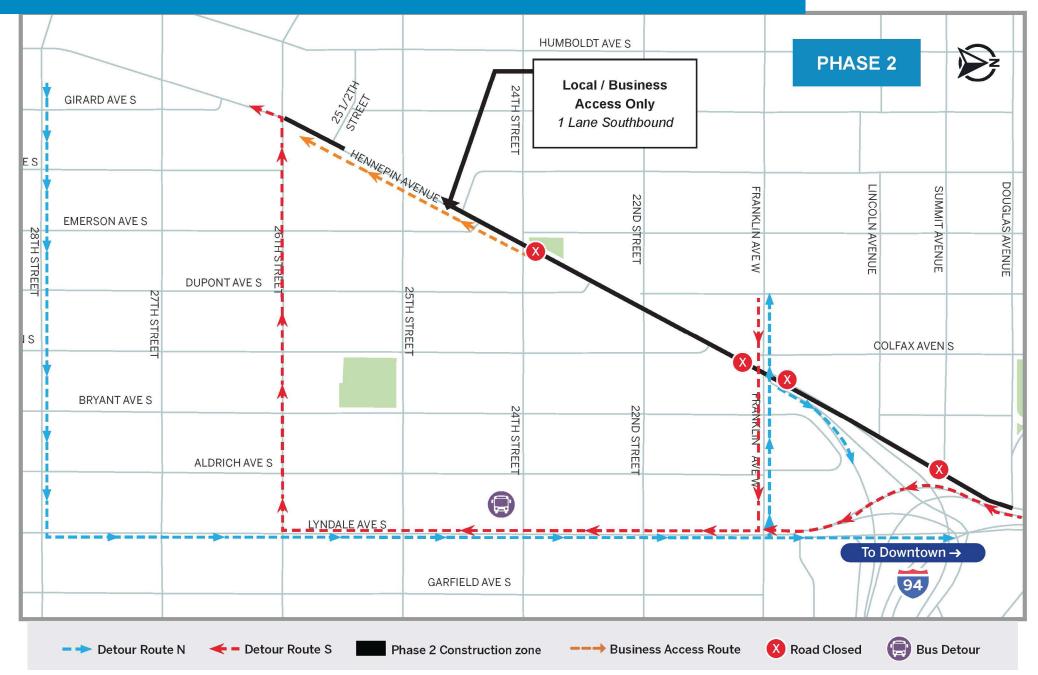

**Detour Routes** April 20 - 26, 2025

Business Parking / Access April 20 - 26, 2025

Business Parking / Access April 20 - 26, 2025