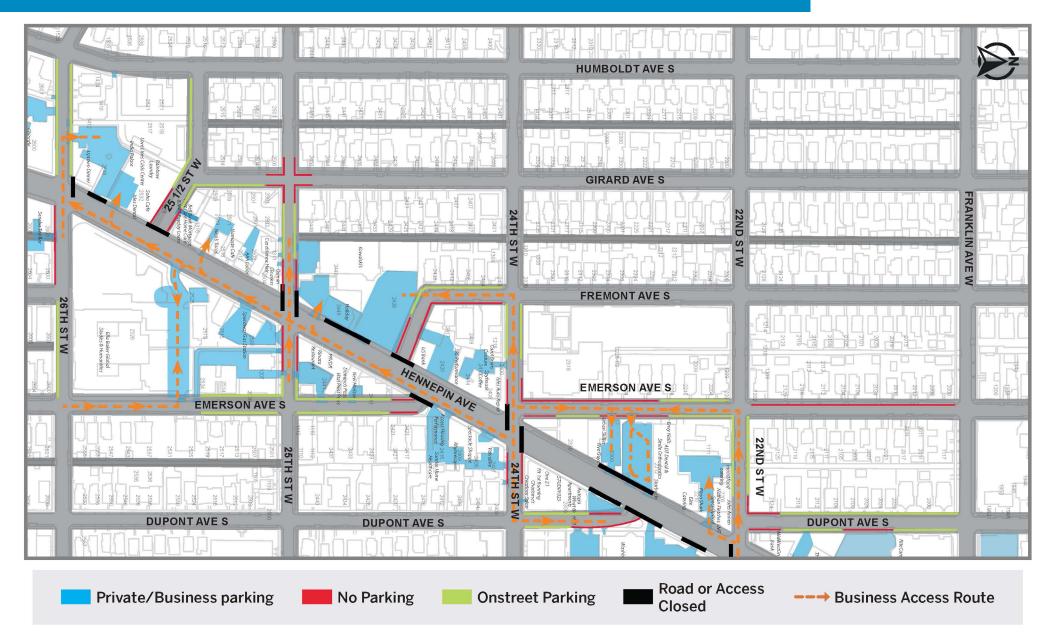

**Detour Routes** April 20 - 26, 2025

Business Parking / Access April 20 - 26, 2025

Business Parking / Access April 20 - 26, 2025