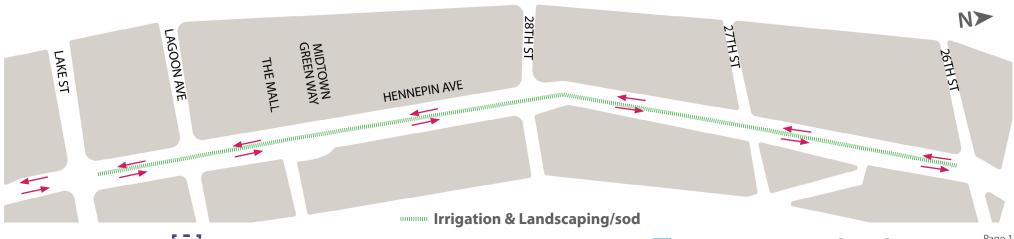

**Construction & Traffic Impact Update** April 20 - 26, 2025

(W Lake St. to 26th St)

**Construction work:** 

**Partial Intersection Restriction** 

- - Storm Sewer

**Traffic impact:** 

**Travel Lanes** 

#### Lake St to 26th St

- Hennepin Ave is open to traffic.
- Buses have returned to Hennepin
- There will be misc. work in the area during the spring months
- Planter rail installation will continue on Phase 1 around all planter boxes.
- Irrigation start up will begin followed by r emaining landscaping and plantings/sod

#### Lake St to 26th St

- Roadway and utility punchlist work and final landscaping will occur in the spring months. This will require periodic short term closures of the bus/parking lane during the day.
- Cross streets will at times be reduced to 1-lane.
- Parking lanes will be closed at certain locations on side streets.
- Business access will remain open during the construction.