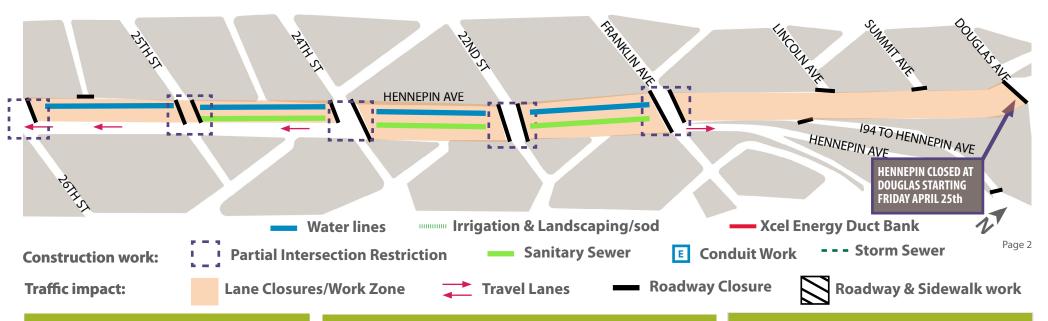

#### **CONTACT US**

Adam Hayow, Project Engineer - Public Works

**Construction & Traffic Impact Update** April 20 - 26, 2025

(W 26th St. to Douglas Ave)

#### **WHAT'S HAPPENING**

#### 26th St to Douglas Ave

- Roadway construction has begun. This work includes removals, sawcutting, grading, storm sewer work and water service replacement- Henepin is closed from 24th to 26th and cross streets are reduced to one lane.
- Temp lighting is being installed as existing lighting and signals are being removed.
- Hennepin will close from Franklin to Douglas starting Friday April 25th

### **WHAT TO EXPECT**

#### 26th St to Douglas Ave

- · Roadway & Utility work using heavy equipment will increase noise, vibration, and dust in work areas and sidewalks.
- Cross streets will at times be reduced to 1-lane or closed to traffic.
- Parking lanes will be closed at certain locations on side locations.

- Business access will remain open during the construction.
- Pedestrian detours will be set up as needed. Greater impacts can be expected at intersections where work is occurring.
- · Traffic Delays in the area, closures, and detours.