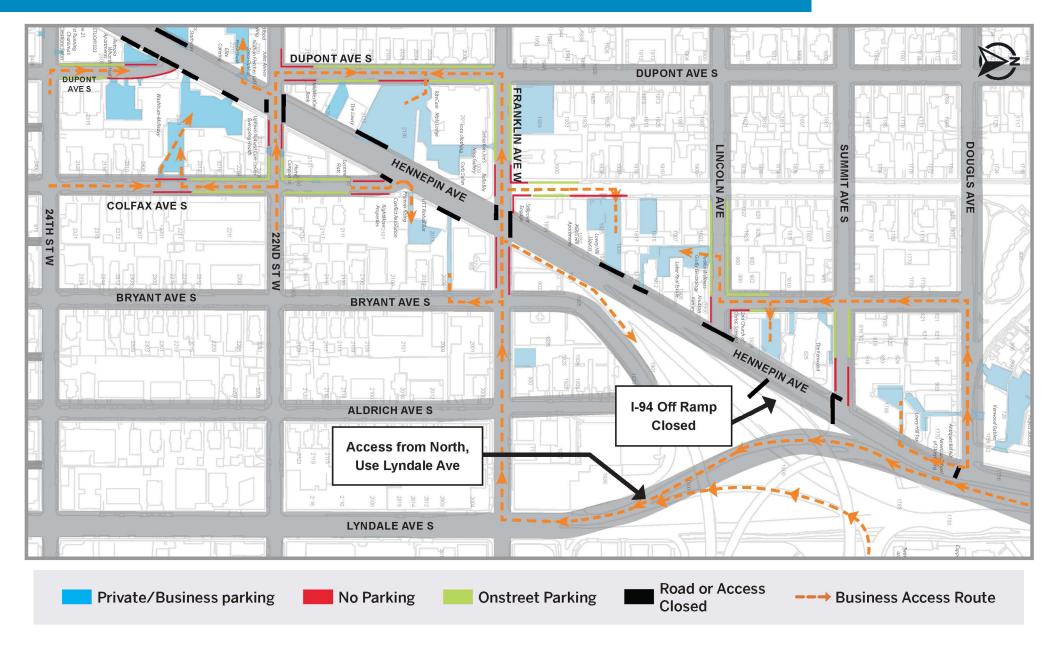

#### 26th St to Douglas Ave

- Roadway construction has begun. This work includes removals, sawcutting, grading, storm sewer work and water service replacement- Henepin is closed from 24th to 26th and cross streets are reduced to one lane.
- Temp lighting is being installed as existing lighting and signals are being removed.
- Hennepin will close from Franklin to Douglas starting Friday April 25th

#### 26th St to Douglas Ave

- · Roadway & Utility work using heavy equipment will increase noise, vibration, and dust in work areas and sidewalks.
- Cross streets will at times be reduced to 1-lane or closed to traffic.
- Parking lanes will be closed at certain locations on side locations.

- Business access will remain open during the construction.
- Pedestrian detours will be set up as needed. Greater impacts can be expected at intersections where work is occurring.
- · Traffic Delays in the area, closures, and detours.

#### **CONTACT US**

Adam Hayow, Project Engineer - Public Works

Block-by-Block Work Summary April 20 - 26, 2025

| STREET BLOCK               | PROJECT RELATED WORK                                        | ANTICIPATED ROAD/PEDESTRIAN RESTRICTIONS |                         |                                     |               |                                         |
|----------------------------|-------------------------------------------------------------|------------------------------------------|-------------------------|-------------------------------------|---------------|-----------------------------------------|
|                            |                                                             | TEMPORARY<br>PED RAMPS                   | PARKING<br>RESTRICTIONS | TWO LANES OPEN<br>(5-9 AM + 3-7 PM) | ONE LANE OPEN | NOTES                                   |
| Lake St. Intersection      |                                                             |                                          |                         |                                     |               |                                         |
| Lake St Lagoon Ave         | Planter Railings, Irrigation start up                       |                                          |                         |                                     |               |                                         |
| Lagoon Ave Intersection    |                                                             |                                          |                         |                                     |               |                                         |
| Lagoon Ave -29th St.       | Planter Railings, Irrigation start up                       |                                          |                         |                                     |               |                                         |
| 29th St. Intersection      |                                                             |                                          |                         |                                     |               |                                         |
| 29th St 28th St.           | Planter Railings, Irrigation start up                       |                                          |                         |                                     |               |                                         |
| 28th St. Intersection      |                                                             |                                          |                         |                                     |               |                                         |
| 28th St 27th St.           | Planter Railings, Irrigation start up                       |                                          |                         |                                     |               |                                         |
| 27th St. Intersection      |                                                             |                                          |                         |                                     |               |                                         |
| 27th St - 26th St.         | Planter Railings, Irrigation start up                       |                                          |                         |                                     |               |                                         |
| 26th St. Intersection      |                                                             |                                          |                         |                                     |               |                                         |
| 26th St25th St.            | Water Service & Hydrant replacements, Sanitary Reconstructs | X                                        | х                       |                                     | x             | Single Business access lane south bound |
| 25th St. Intersection      | Removals & Temp lighting                                    | х                                        | х                       |                                     |               |                                         |
| 25th St - 24th St.         | Water Service & Hydrant replacements, Sanitary Reconstructs | X                                        | х                       |                                     | x             | Single Business access lane south bound |
| 24th St. Intersection      | Removals & Temp lighting                                    | х                                        | x                       |                                     |               |                                         |
| 24th St 22nd St.           | Removals & Temp lighting                                    |                                          | х                       |                                     | х             | Closed                                  |
| 22nd St. Intersection      | Removals & Temp lighting                                    | X                                        | х                       |                                     |               |                                         |
| 22nd St Franklin Ave.      | Removals & Temp lighting                                    |                                          | х                       |                                     |               | Closed                                  |
| Franklin Ave. Intersection | Removals & Temp lighting                                    |                                          | x                       |                                     |               |                                         |
| Franklin Ave -Lincoln Ave. | Removals & Temp lighting                                    |                                          | x                       |                                     |               | Closed                                  |
| Lincoln Ave. Intersection  | Removals & Temp lighting                                    | Х                                        | х                       |                                     |               | Closed                                  |
| Lincoln Ave Summit Ave.    | Removals & Temp lighting                                    |                                          | х                       |                                     |               | Closed                                  |
| Summit Ave. Intersection   | Removals & Temp lighting                                    | Х                                        | Х                       |                                     |               | Closed Page 3                           |

**Detour Routes** April 20 - 26, 2025

Business Parking / Access April 20 - 26, 2025

Business Parking / Access April 20 - 26, 2025