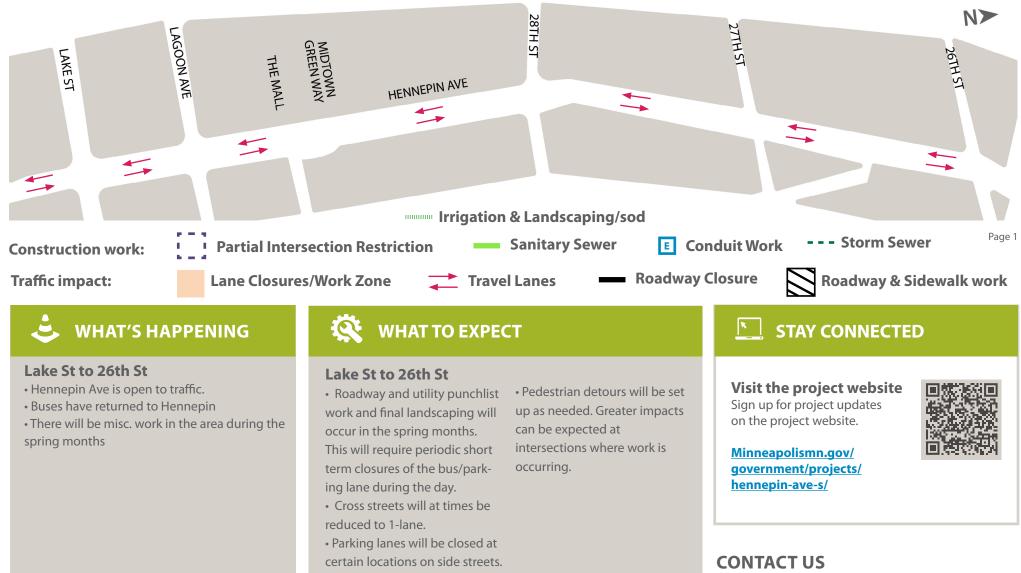

### 26th St to Douglas Ave

• Roadway Construction will begin March 31st. Expect delays, closures, and detours.

• Xcel Energy work will continue until early May between 26th and 24th St. Xcel will be working in the east side parking and north bound lanes to install new concrete duct banks and manholes.

#### 26th St to Douglas Ave

- Roadway & Utility work using heavy equipment will increase noise, vibration, and dust in work areas and sidewalks.
- Cross streets will at times be reduced to 1-lane or closed to traffic.

• Parking lanes will be closed at certain locations on side locations.

Business access will remain open during the construction.
Pedestrian detours will be set up as needed. Greater impacts can be expected at intersections where work is occurring.

• Traffic Delays in the area, closures, and detours.