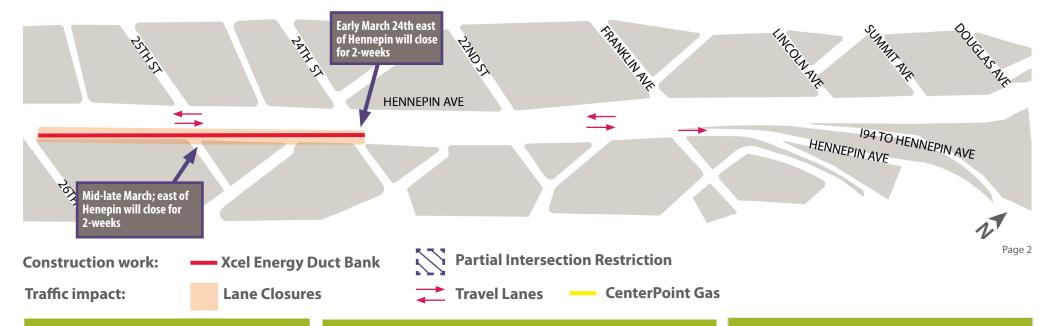

### 26th St to Douglas Ave

• Roadway Construction will begin March 31st. Expect delays, closures, and detours.

• Xcel Energy work will continue until early May between 26th and 24th St. Xcel will be working in the east side parking and north bound lanes to install new concrete duct banks and manholes.