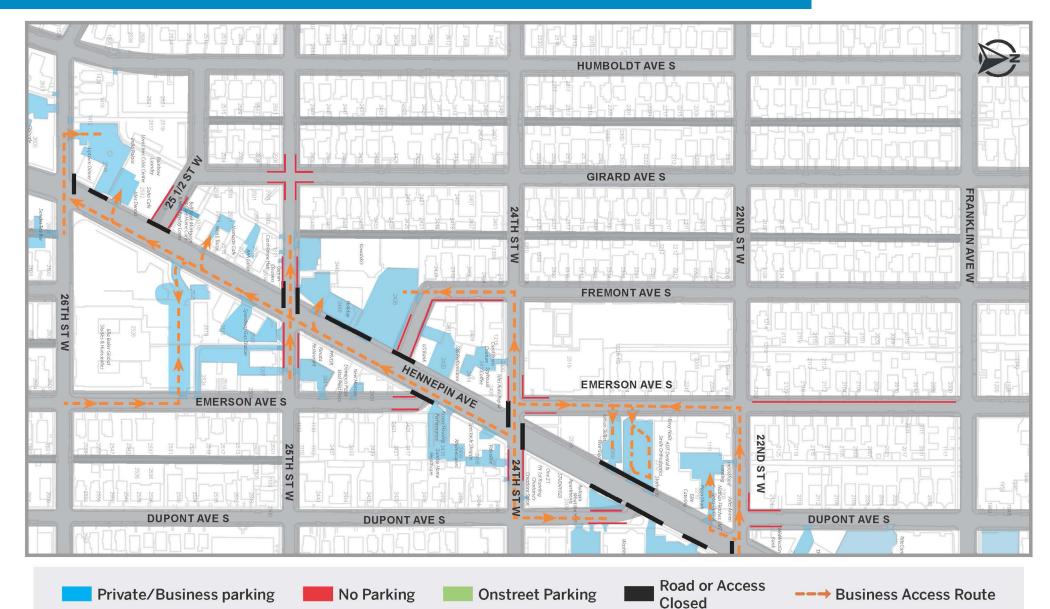

**Business Parking / Access** Starting March 31, 2025

(W Lake St. to Douglas Ave.)

**Business Parking / Access** Starting March 31, 2025