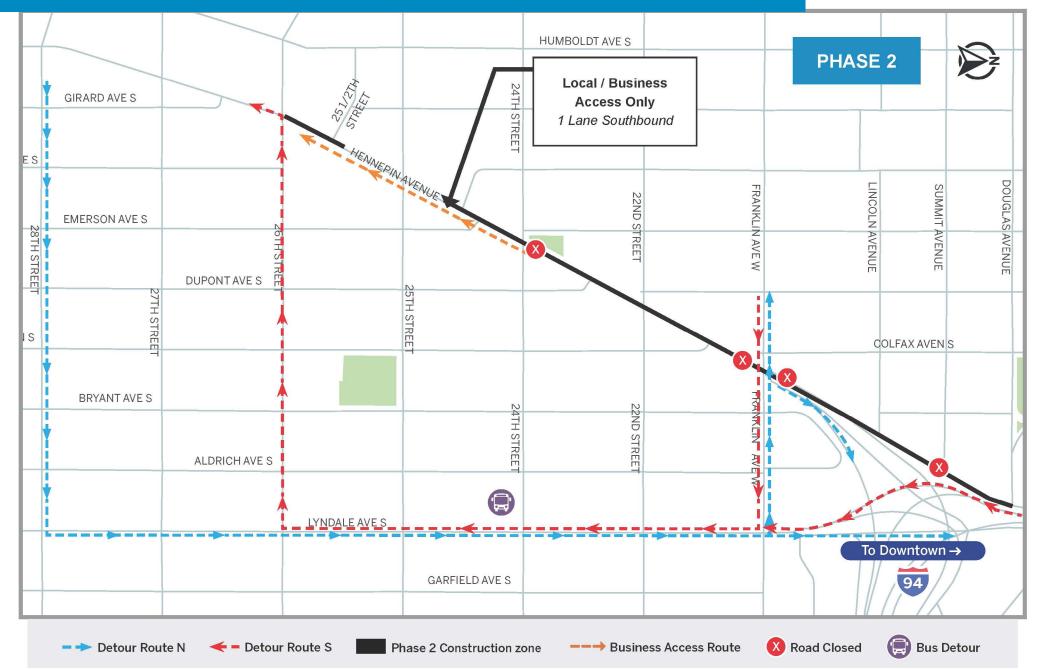

#### CONTACT US Adam Hayow, Project Engineer - Public Works 6 612-673-2172 @adam.hayow@minneapolismn.gov

(W Lake St. to Douglas Ave.)

**Detour Routes** Starting March 31, 2025

(W Lake St. to Douglas Ave.)