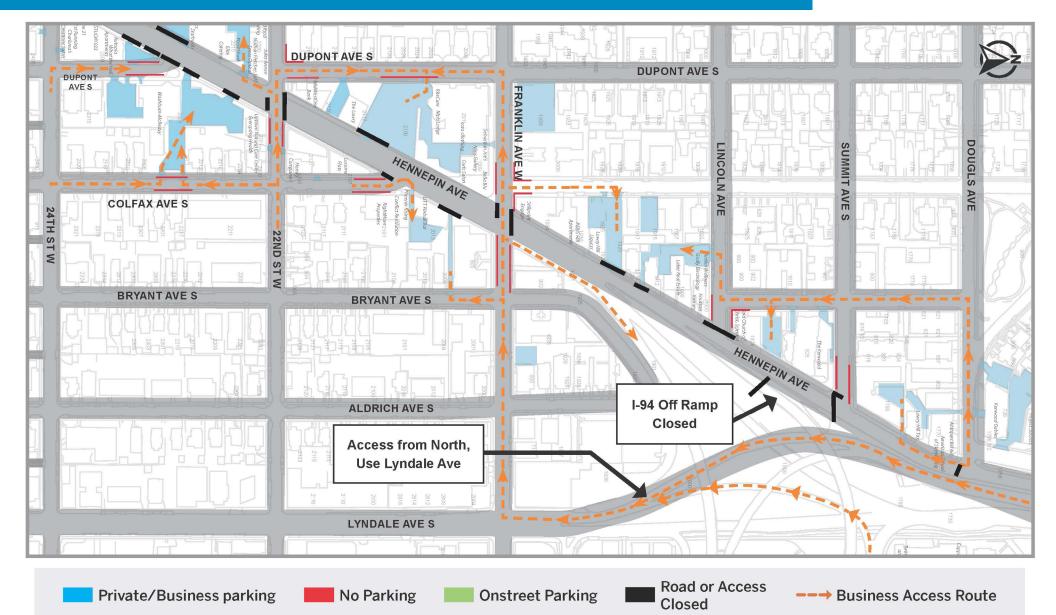

**Business Parking / Access** Starting March 31, 2025

(W Lake St. to Douglas Ave.)

**Business Parking / Access** Starting March 31, 2025