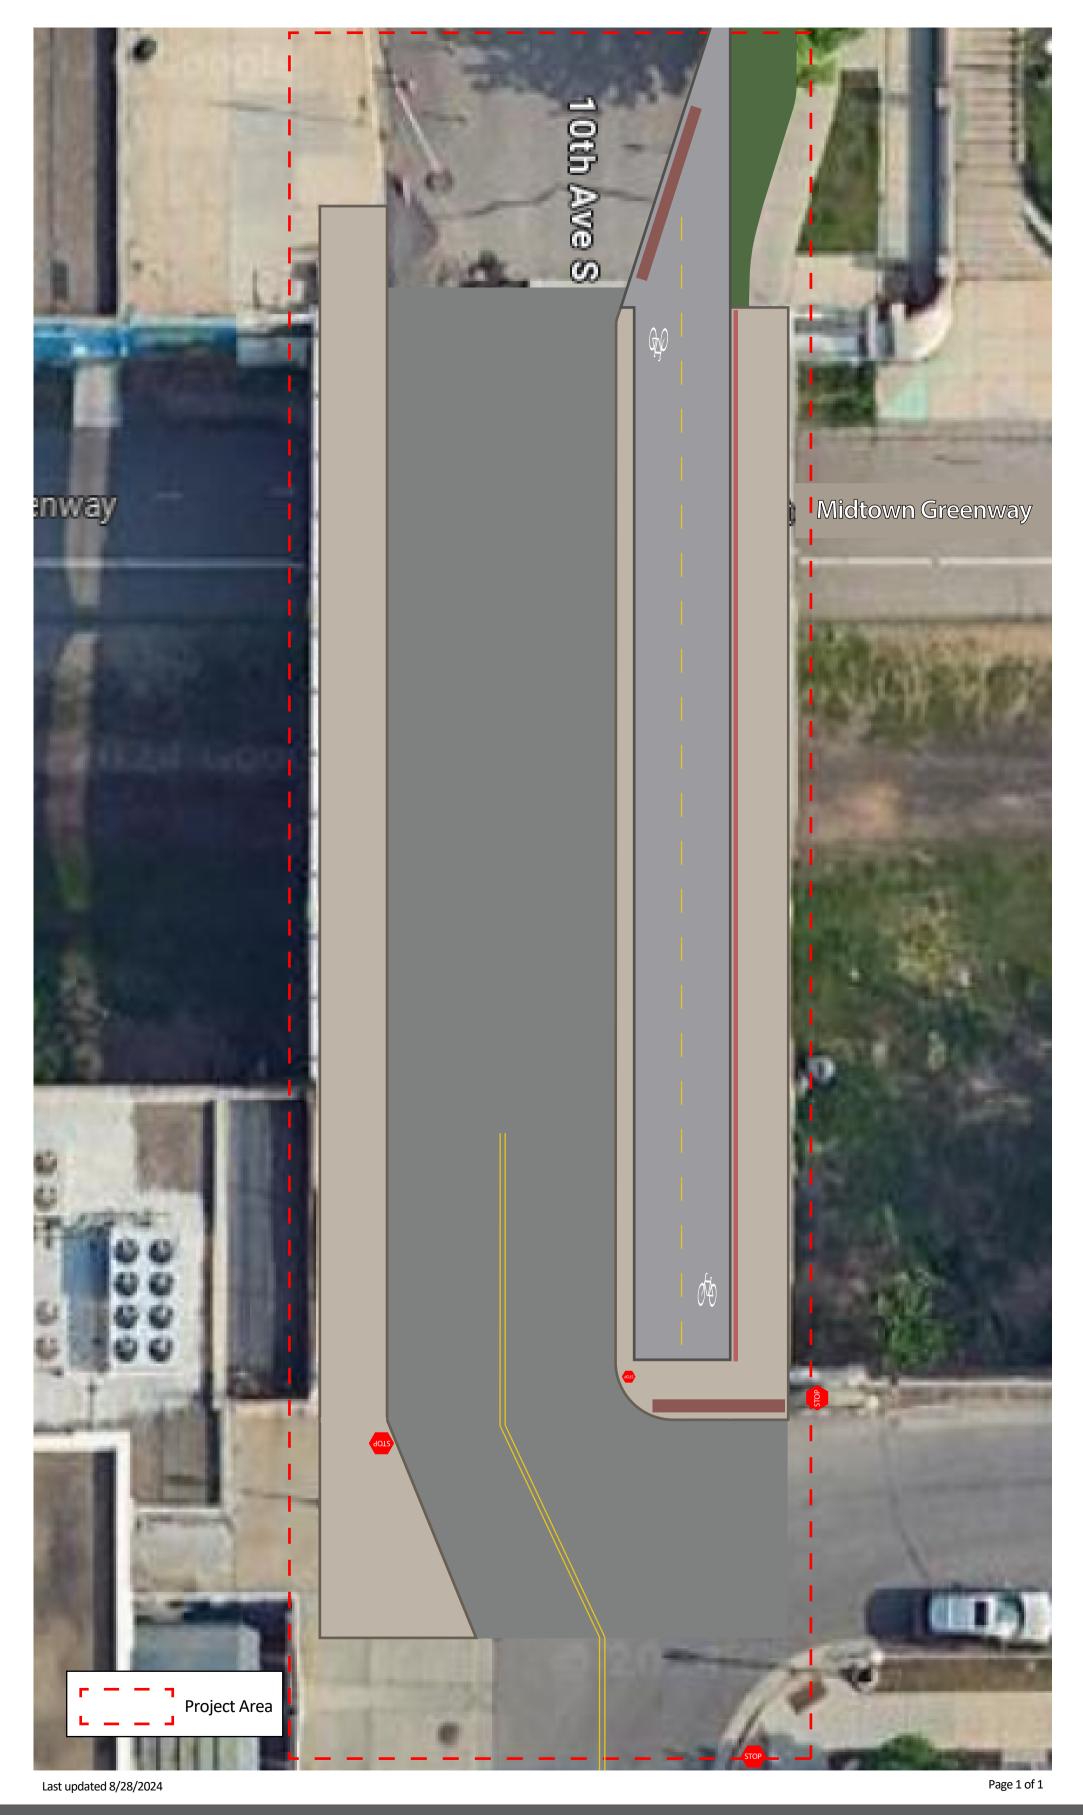

## A MODERN VISION FOR 10TH AVE S BRIDGE

Creating a safer connection over the Midtown Greenway

Transportation Action Plan

This project is aligned with the Transportation Action Plan, the City's vision for safer, greener and more modern streets that serve all people and all the ways they want to get around.